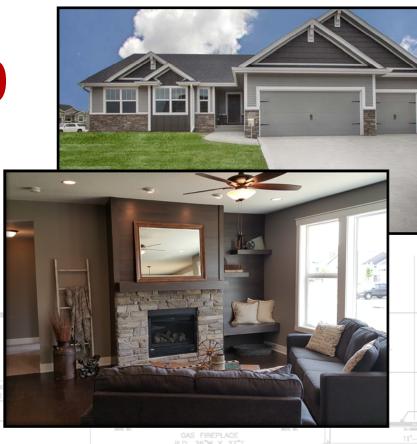

## 16400 Baxter Dr Clive, Iowa

\$379,000

Highland Development's Bryant Plan. 2,549 total sq. ft. of finish. This ranch home features a open concept floorplan. Granite countertops throughout. Distinct craftsman style trim details throughout. Spacious drop zone off of the garage. 3 bedrooms on the main floor with one being a flex room, a large tile shower in master suite. Finished basement includes walk up bar, family room, 3/4 bath and a bedroom. Covered deck includes ceiling fan and recess lighting. Large 3 car garage with 9 wide 3rd car door, belt drive openers with battery backup. Cement siding with lots of curb appeal & a large yard. Call Ralph Stonehocker for an extended list of the custom features.